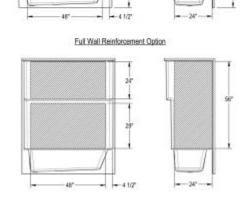

### **Model number:**

141489-000-002-001

Builder Backing Reinforcement Option

**Dimensions:** 60" x 32.75" x 74.25"

Installation: Alcove

Material: AcrylX™