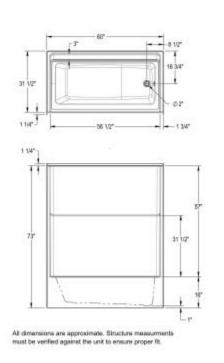

### **Dimensions**

60 x 32 3/4 x 74 1/4 In. (1524 x 832 x 1886 mm)

### Weight

135 lbs - 61 1/4 kg

### **Deep Sump Height**

10.625 In. - 270 mm